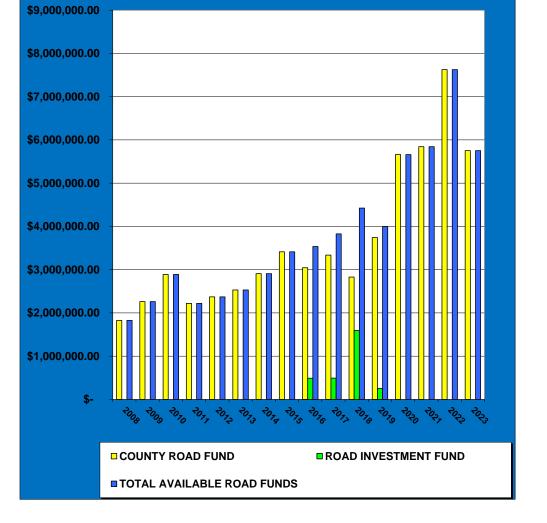

# **Craighead County, Arkansas** County Road Funds Available

October 2008 - October 2023

| MONTH AND YEAR | <u>COUNTY ROAD FUND</u> | ROAD INVESTMENT FUND | TOTAL AVAILABLE ROAD.<br>FUNDS |
|----------------|-------------------------|----------------------|--------------------------------|
| 31-Oct-08      | \$ 1,826,791.69         |                      | \$ 1,826,791.69                |
| 31-Oct-09      | \$ 2,260,639.88         |                      | \$ 2,260,639.88                |
| 31-Oct-10      | \$ 2,888,363.14         |                      | \$ 2,888,363.14                |
| 31-Oct-11      | \$ 2,218,906.31         |                      | \$ 2,218,906.31                |
| 31-Oct-12      | \$ 2,369,795.26         |                      | \$ 2,369,795.26                |
| 31-Oct-13      | \$ 2,530,186.60         |                      | \$ 2,530,186.60                |
| 31-Oct-14      | \$ 2,907,085.89         |                      | \$ 2,907,085.89                |
| 31-Oct-15      | \$ 3,413,929.97         |                      | \$ 3,413,929.97                |
| 31-Oct-16      | \$ 3,044,380.54         | \$ 490,000.00        | \$ 3,534,380.54                |
| 31-Oct-17      | \$ 3,336,168.22         | \$ 491,008.20        | \$ 3,827,176.42                |
| 31-Oct-18      | \$ 2,829,011.24         | \$ 1,594,458.85      | \$ 4,423,470.09                |
| 31-Oct-19      | \$ 3,741,920.87         | \$ 252,281.09        | \$ 3,994,201.96                |
| 31-Oct-20      | \$ 5,660,697.58         |                      | \$ 5,660,697.58                |
| 31-Oct-21      | \$ 5,844,155.21         |                      | \$ 5,844,155.21                |
| 31-Oct-22      | \$ 7,625,732.77         |                      | \$ 7,625,732.77                |
| 31-Oct-23      | \$ 5,752,966.92         |                      | \$ 5,752,966.92                |
|                |                         |                      |                                |

COUNTY ROAD FUNDS AVAILABLE OCTOBER 31, 2008 - OCTOBER 31, 2023