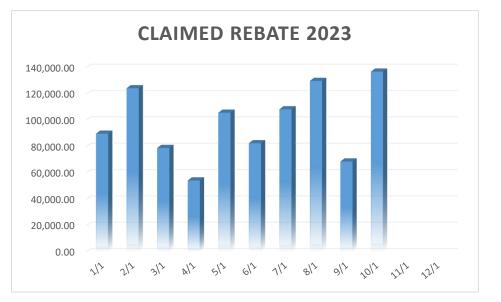

| <b>Return Period</b> | Claimed Rebate |
|-----------|----------------------|----------------|
| 1/1/2023  | Nov-22               | 89,616.29      |
| 2/1/2023  | Dec-22               | 124,136.29     |
| 3/1/2023  | Jan-23               | 78,773.89      |
| 4/1/2023  | Feb-23               | 54,080.59      |
| 5/1/2023  | Mar-23               | 105,538.45     |
| 6/1/2023  | Apr-23               | 82,356.88      |
| 7/1/2023  | May-23               | 108,148.80     |
| 8/1/2023  | Jun-23               | 129,725.33     |
| 9/1/2023  | Jul-23               | 68,479.50      |
| 10/1/2023 | Aug-23               | 136,763.51     |
| 11/1/2023 | Sep-23               |                |
| 12/1/2023 | Oct-23               |                |
|           |                      | \$ 977,619.53  |



## LOCAL REBATE CLAIMED DEPARTMENT OF FINANCE AND ADMINISTRATION

### SALES AND USE TAX

| Date      | 2019 | Claimed Rebate | 202 | 0 Claimed Rebate | 202 | 1 Claimed Rebate | 202 | 22 Claimed Rebate | 202 | 23 Claimed Rebate | Amt Difference | % Change |
|-----------|------|----------------|-----|------------------|-----|------------------|-----|-------------------|-----|-------------------|----------------|----------|
| January   | \$   | 115,377.05     | \$  | 53,158.57        | \$  | 72,186.74        | \$  | 60,921.21         | \$  | 89,616.29         | 28,695.08      | 147.10%  |
| February  | \$   | 60,967.25      | \$  | 121,474.20       | \$  | 70,980.10        | \$  | 115,046.52        | \$  | 124,136.29        | 9,089.77       | 107.90%  |
| March     | \$   | 93,292.31      |