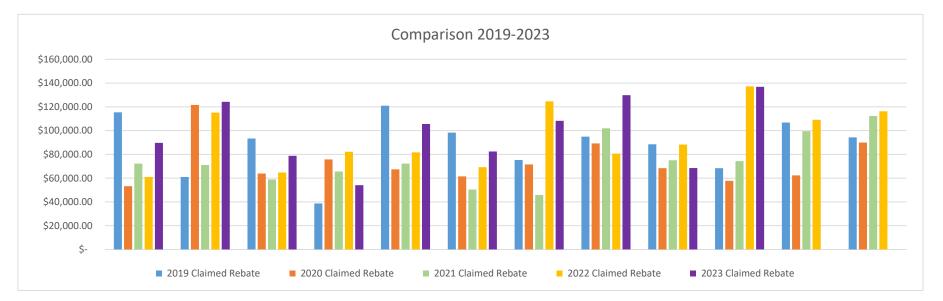

| 68,312.11        | \$  | 75,011.54        | \$  | 88,172.85         | \$  | 68,479.50         | (19,693.35)    | 77.67%   |
| October   | \$   | 68,383.85      | \$  | 57,691.56        | \$  | 74,285.84        | \$  | 137,093.74        | \$  | 136,763.51        | (330.23)       | 99.76%   |
| November  | \$   | 106,754.52     | \$  | 62,239.05        | \$  | 99,459.25        | \$  | 109,000.12        | \$  | -                 |                |          |
| December  | \$   | 94,219.47      | \$  | 89,883.78        | \$  | 112,246.57       | \$  | 116,232.38        | \$  | -                 |                |          |
|           | \$   | 1,055,367.14   | \$  | 881,751.69       | \$  | 898,991.35       | \$  | 1,129,250.73      | \$  | 977,619.53        | \$ 73,601.30   | 111.62%  |



## Fund 2998 CROWLEY'S RIDGE GRAVEL TRAIL TAP GRANT 2022

| DATE  | RECE | EIPTS | CESS<br>OM | INTEI | REST | -  | OM<br>RGED | DISBUR | SEMENTS    | "CAS | SH FLOW"   | TRANSFER<br>FROM GENERAL | RANSFER TO<br>GENERAL | \$<br>-          |
|-------|------|-------|------------|-------|------|----|------------|--------|------------|------|------------|--------------------------|-----------------------|------------------|
| 2023  | \$   | -     | \$<br>-    | \$    | -    | \$ | -          | \$     | (3,500.00) | \$   | (3,500.00) | \$ -                     | \$<br>-               | \$<br>(3,500.00) |
| TOTAL | \$   | -     | \$<br>-    | \$    | -    | \$ | -          | \$     | (3,500.00) | \$   | (3,500.00) | \$-                      | \$<br>-               | \$<br>(3,500.00) |

## Fund