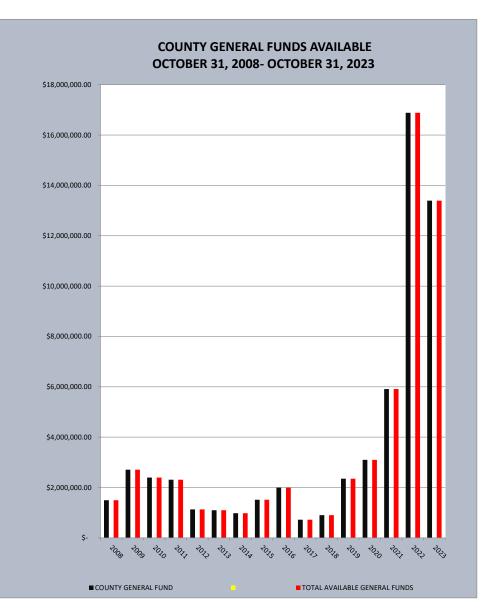

# *Craighead County, Arkansas General Funds Available October 2008 - October 2023*

| <u>MONTH AND</u><br><u>YEAR</u> | <u>COUNTY GENERAL FUND</u> | <u>total available</u><br><u>General Funds</u> |
|---------------------------------|----------------------------|------------------------------------------------|
| 31-Oct-08                       | \$ 1,493,250.45            | \$ 1,493,250.45                                |
| 31-Oct-09                       | \$ 2,706,555.74            | \$ 2,706,555.74                                |
| 31-Oct-10                       | \$ 2,392,953.35            | \$ 2,392,953.35                                |
| 31-Oct-11                       | \$ 2,310,713.44            | \$ 2,310,713.44                                |
| 31-Oct-12                       | \$ 1,130,462.49            | \$ 1,130,462.49                                |
| 31-Oct-13                       | \$ 1,094,477.02            | \$ 1,094,477.02                                |
| 31-Oct-14                       | \$ 977,073.80              | \$ 977,073.80                                  |
| 31-Oct-15                       | \$ 1,514,155.64            | \$ 1,514,155.64                                |
| 31-Oct-16                       | \$ 1,996,236.37            | \$ 1,996,236.37                                |
| 31-Oct-17                       | \$ 719,484.57              | \$ 719,484.57                                  |
| 31-Oct-18                       | \$ 901,269.19              | \$ 901,269.19                                  |
| 31-Oct-19                       | \$ 2,351,181.37            | \$ 2,351,181.37                                |
| 31-Oct-20                       | \$ 3,097,518.56            | \$ 3,097,518.56                                |
| 31-Oct-21                       | \$ 5,909,082.72            | \$ 5,909,082.72                                |
| 31-Oct-22                       | \$ 16,884,633.04           | \$ 16,884,633.04                               |
| 31-Oct-23                       | \$ 13,393,250.17           | \$ 13,393,250.17                               |
|                                 |                            |                                                |