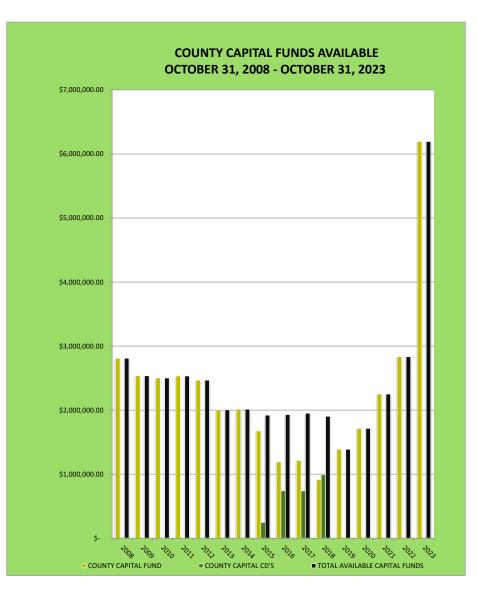

# *Craighead County, Arkansas County Capital Funds Available October 2008 - October 2023*

| <u>MONTH AND</u><br><u>YEAR</u> | <u>COUNTY CAPITAL</u><br><u>FUND</u> | <u>COUNTY CAPITAL</u><br><u>CD'S</u> | <u>TOTAL</u><br><u>AVAILABLE</u><br><u>CAPITAL FUNDS</u> |
|---------------------------------|--------------------------------------|--------------------------------------|----------------------------------------------------------|
| 31-Oct-08                       | \$ 2,809,468.45                      | \$-                                  | \$ 2,809,468.45                                          |
| 31-Oct-09                       | \$ 2,535,331.26                      |                                      | \$ 2,535,331.26                                          |
| 31-Oct-10                       | \$ 2,500,498.38                      |                                      | \$ 2,500,498.38                                          |
| 31-Oct-11                       | \$ 2,532,527.37                      |                                      | \$ 2,532,527.37                                          |
| 31-Oct-12                       | \$ 2,467,092.42                      |                                      | \$ 2,467,092.42                                          |
| 31-Oct-13                       | \$ 2,004,434.99                      |                                      | \$ 2,004,434.99                                          |
| 31-Oct-14                       | \$ 2,013,266.51                      |                                      | \$ 2,013,266.51                                          |
| 31-Oct-15                       | \$ 1,674,371.49                      | \$ 245,053.70                        | \$ 1,919,425.19                                          |
| 31-Oct-16                       | \$ 1,191,410.00                      | \$ 738,763.84                        | \$ 1,930,173.84                                          |
| 31-Oct-17                       | \$ 1,211,552.66                      | \$ 738,006.20                        | \$ 1,949,558.86                                          |
| 31-Oct-18                       | \$ 914,660.58                        | \$ 988,451.64                        | \$ 1,903,112.22                                          |
| 31-Oct-19                       | \$ 1,386,753.65                      |                                      | \$ 1,386,753.65                                          |
| 31-Oct-20                       | \$ 1,713,427.81                      |                                      | \$ 1,713,427.81                                          |
| 31-Oct-21                       | \$ 2,250,752.27                      |                                      | \$ 2,250,752.27                                          |
| 31-Oct-22                       | \$ 2,832,591.55                      |                                      | \$ 2,832,591.55                                          |
| 31-Oct-23                       | \$ 6,194,676.17                      |                                      | \$ 6,194,676.17                                          |
|                                 |                                      |                                      |                                                          |

## CAPITAL FUNDS AVAILABLE